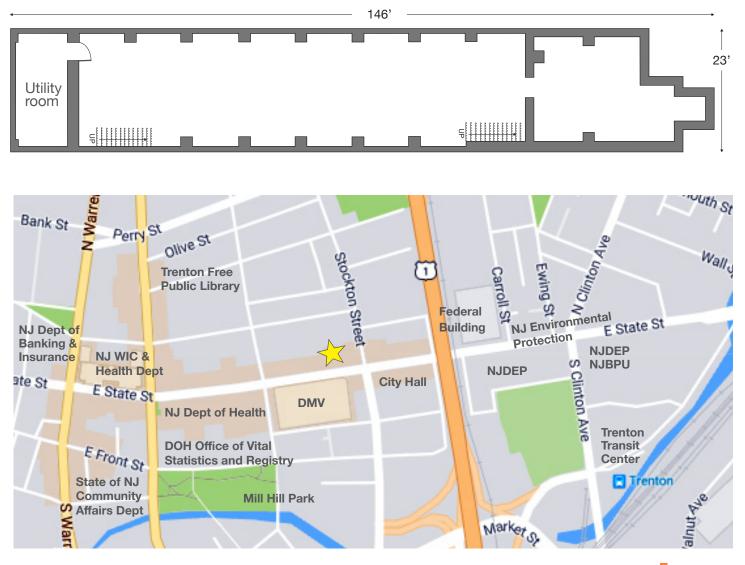

ty of Trenton for job creation, new retail business location and other programs.

### **Demographics**

|                       | <u>1 Mi Radius</u> | <u>3 Mi Radius</u> |
|-----------------------|--------------------|--------------------|
| Population            | 29,641             | 151,912            |
| Avg Household Income  | \$44,447           | \$62,623           |
| Total Employees       | 40,701             | 90,291             |
| Consumer Expenditures | \$469 MM           | \$2.79B            |
| Daily Traffic Count   | 5,500              | 5,500              |
|                       |                    |                    |



# 232 East State Street Trenton, NJ

## Multi-Use Retail Space 2,875 Sq. Ft. Ground Floor 2,000 Sq. Ft. Basement

#### First Floor



#### Basement



Contact: 609.200.0176 leasing@ajaxmgt.com