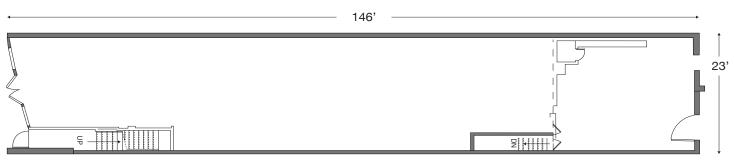

hority and the City of Trenton for job creation, new retail business location and other programs.

### **Demographics**

|                       | <u>1 Mi Radius</u> | <u>3 Mi Radius</u> |
|-----------------------|--------------------|--------------------|
| Population            | 29,641             | 151,912            |
| Avg Household Income  | \$44,447           | \$62,623           |
| Total Employees       | 40,701             | 90,291             |
| Consumer Expenditures | \$469 MM           | \$2.79B            |
| Daily Traffic Count   | 5,500              | 5,500              |
|                       |                    |                    |



# 232 East State Street Trenton, NJ

## Multi-Use Retail Space 2,875 Sq. Ft. Ground Floor 2,000 Sq. Ft. Basement

#### First Floor



#### Basement



Contact: 609.200.0176 leasing@ajaxmgt.com