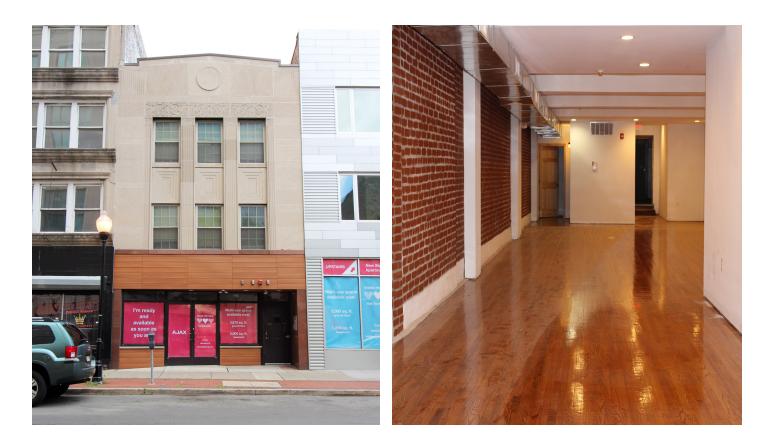

# 232 East State Street Trenton, NJ

## Multi-Use Retail Space 2,875 Sq. Ft. Ground Floor 2,000 Sq. Ft. Basement

# Be part of the New Downtown

Prime location in Trenton's Central Business Corridor. Recently renovated. Parking available.